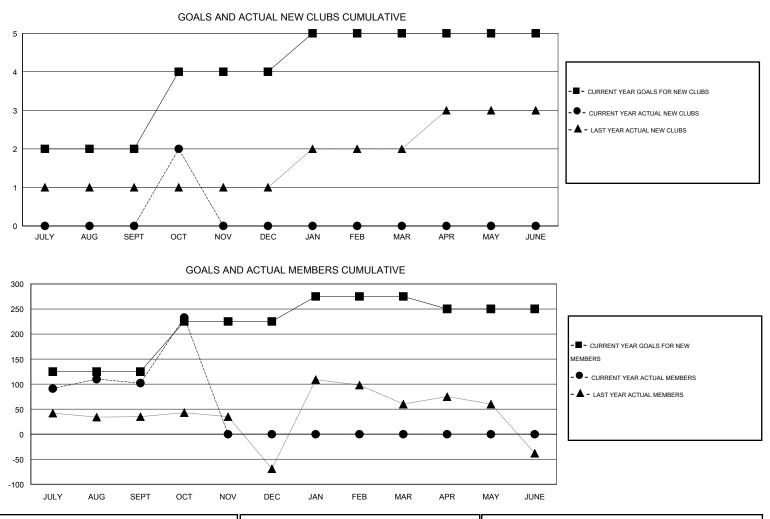

## **ER GURUNATHAN** GMT:

| LOCATION INDIA |
|----------------|
|----------------|

 $\mathsf{GMT} \; \mathsf{CA} \; \mathbf{6}$ Clubs Members RESULTS FOR 2016-2017 RESULTS FOR 2016-2017 NEW CLUB NEW CLUBS DROPPED NET NEW MEMBER CHARTER AND DROPPED NET QUARTER QUARTER GOAL CLUBS GAIN/LOSS GOAL NEW MEMBERS MEMBERS GAIN/LOSS ADDED 2 0 0 0 125 152 50 102 JULY/AUG/SEPT JULY/AUG/SEPT 2 2 0 2 100 143 12 131 OCT/NOV/DEC OCT/NOV/DEC 0 0 0 50 0 0 0 1 JAN/FEB/MAR JAN/FEB/MAR 0 0 0 0 -25 0 0 0 APR/MAY/JUNE APR/MAY/JUNE